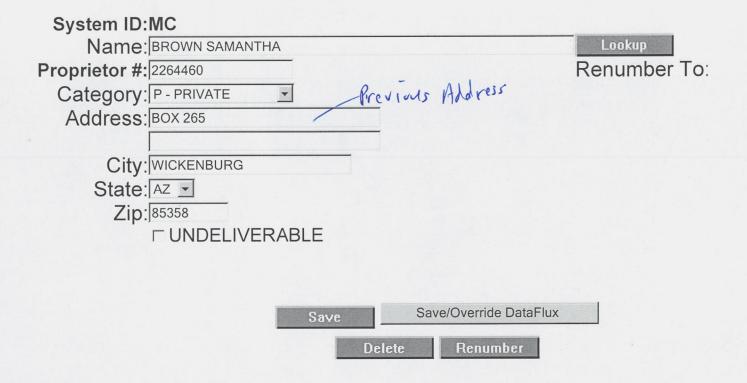

#### **DECISION**

SAMANTHA BROWN 16 KEVIN DALE PL JACKSON, NJ 08527-4336 This decision affects those claims shown

in the block below.

AMC423150 GOLD NUGGET

## **DECISION VACATED**

The decision of November 13, 2014, is hereby vacated.

Upon further investigation, our records show a notice issued January 23, 2014, has not been resolved. The resolution of the notice of January 23, 2014, could have an effect on the situation that resulted in the decision of November 13, 2014. Our records have been updated to show the claims in a current status. The notice of January 23, 2014, will be reissued to all of the claim owners except the owners previously notified, Jack and Lisa Tucker.

Please include your AMC serial number(s) on all correspondence. If additional information is required, contact Rod Ebert at 602-417-9397.

Sincerely,

Rebecca Heick Acting Deputy State Director Lands and Minerals Division