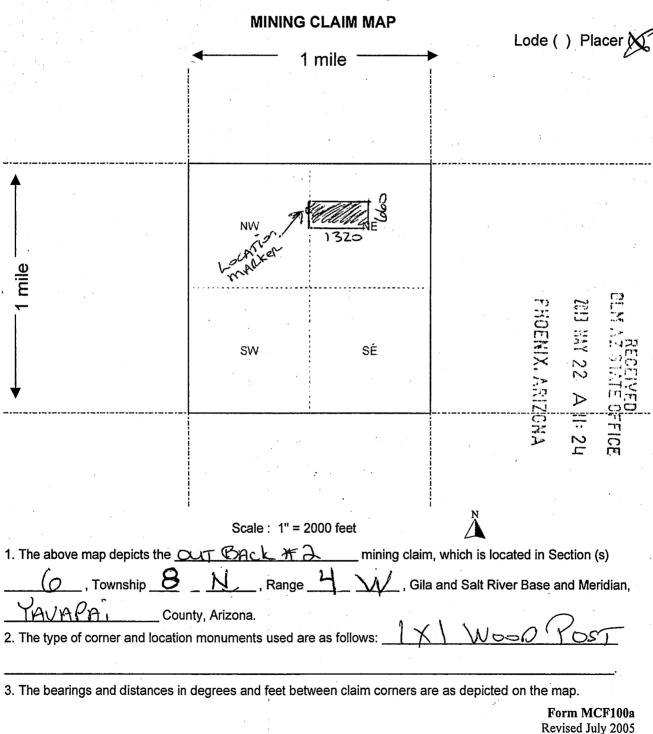

|



LISA TUCKER P.O. BOX HA WICKENDUG, AZ 8/3/8

| LOCATION NOTICE FOR PLACER MINING CLAIM                                                                         | 7, 2                                      |
|-----------------------------------------------------------------------------------------------------------------|-------------------------------------------|
| NOTICE IS HEREBY GIVEN that the OUT BACK #2                                                                     | O A A                                     |
| placer mining claim has been located by                                                                         | BLM RECEIVED                              |
| LISA TUCKER whose current mailing