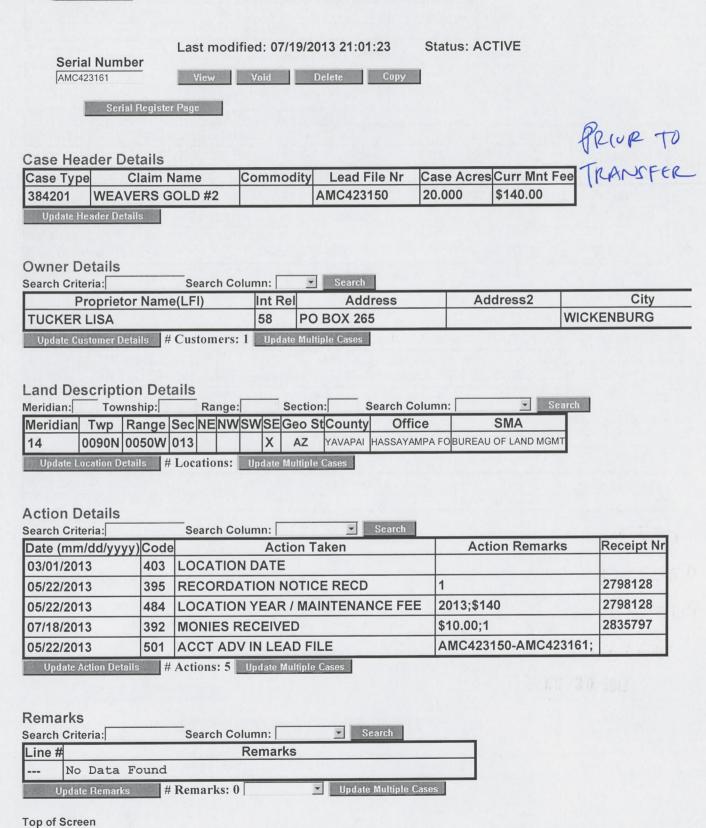

WSWSE Geo St County SMA Office 14 0090N 0050W 013 YAVAPAI HASSAYAMPA FOBUREAU OF LAND MGM7 AZ Update Location Details # Locations: Update Multiple Cases **Action Details** Search Criteria: Search Column: Search Date (mm/dd/yyyy) Code **Action Taken Action Remarks** Receipt Nr LOCATION DATE 03/01/2013 403 2798128 05/22/2013 395 RECORDATION NOTICE RECD 2798128 05/22/2013 484 LOCATION YEAR / MAINTENANCE FEE 2013;\$140 **TUCKER LISA** 07/18/2013 396 TRF OF INTEREST FILED 2835797 07/18/2013 392 MONIES RECEIVED \$10.00:1 2835797 05/22/2013 501 **ACCT ADV IN LEAD FILE** AMC423150-AMC423161; Update Action Details # Actions: 6 Update Multiple Cases Remarks Search Search Criteria: Search Column: Line # Remarks No Data Found Update Remarks # Remarks: 0 Update Multiple Cases



### **Mining Claims**



7/30/2013

(LIVE) Serial Register Page

Run Date/Time:

07/30/2013 05:33 PM

**Total Acres** 

Page 1 of 1 Serial Number

01 10-21-1976;090STAT0090;43USC1744

Case Type 384201: PLACER CLAIM Claim Name: WEAVERS GOLD #2

20,000

AMC423161 Lead File Number AMC423150

Commodity:

Case Disposition: ACTIVE

Required Maintenance Fee:

\$140.00

Int Rel

Name & Address MOLYNEUX BRUCE

514 S C ST

OSKALOOSA, IA 52577

CLAIMANT

Mer Twp Rng Sec

County

Quadrant District/Field Office 14 0090N 0050W 013 HASSAYAMPA FO SE

YAVAPAI

| Act Date   | Code | Action                      | Action Remarks       | Receipt Number |
|------------|------|-----------------------------|----------------------|----------------|
| 03/01/2013 | 403  | LOCATION DATE               | •                    |