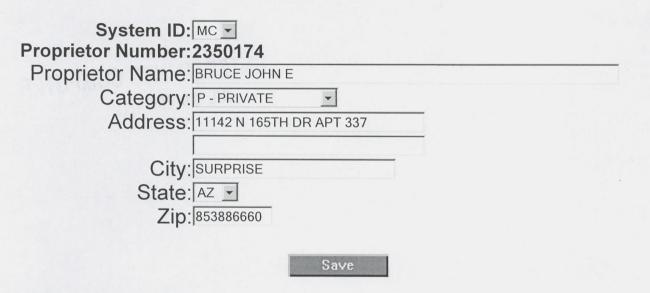

| NOTARY<br>Mg My Co   | E RYCOMBEL-DAY / PUBLIC - ARIZONA aricopa County ommission Expires oruary 23, 2016 |

Form: MCF108 Revised Jan. 2006 Page 2 of 2

# **New Customer Screen**



ENTERED INTO COMPUTER
JUL 30 2013 PB

Customer details successfully Inserted for Customer Id 2350174

# **New Customer Screen**

| System ID: MC                     | ¥/0 ±0                |
|-----------------------------------|-----------------------|
| Proprietor Number:2350175         | Mew ID                |
| Proprietor Name: BRUCE CANDY A    | ENTERED INTO COMPUTER |
| Category: P - PRIVATE             | JUL 30 2013 PB        |
| Address: 11142 N 165TH DR APT 337 |                       |
|                                   |                       |
| City: SURPRISE                    |                       |
| State: AZ -                       |                       |
| Zip: 853886660                    |                       |
|                                   |