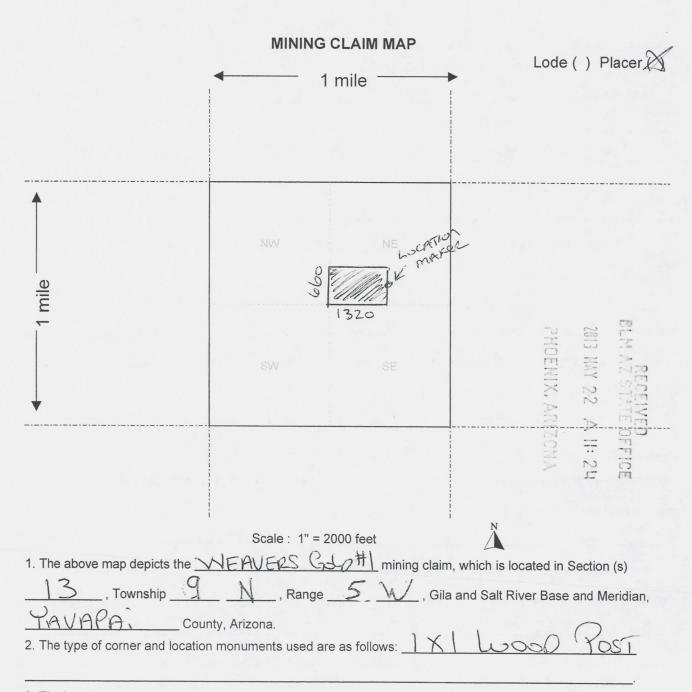

#### **DECISION**

NICHOLAS RUSCIN PO BOX 121 ELYSIAN, MN 56028-0121 The block below contains a list of the claims

affected.

:

AMC423160 WEAVERS GOLD #1