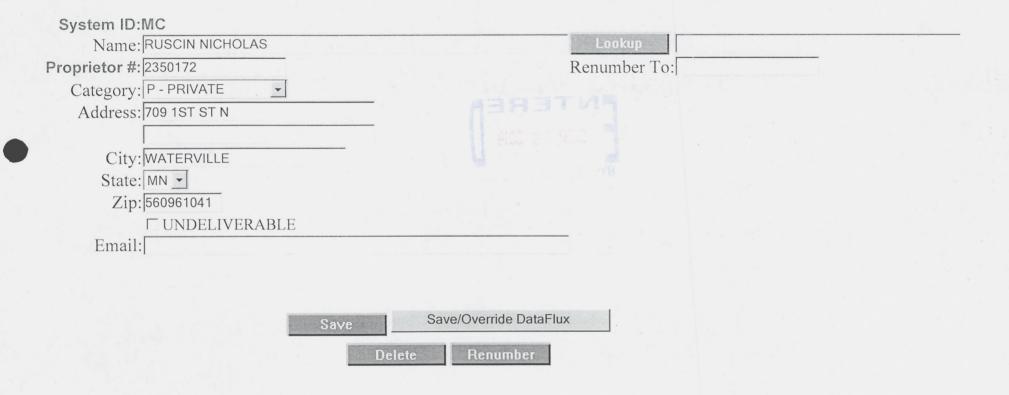

#### **DECISION**

NICHOLAS RUSCIN PO BOX 121 ELYSIAN, MN 56028-0121 The block below contains a list of the claims

affected.

:

AMC423160 WEAVERS GOLD #1